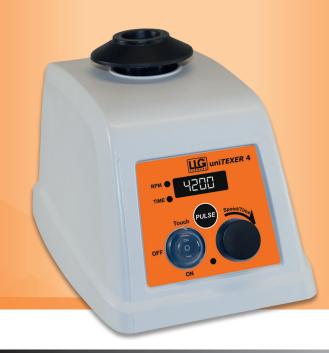

## uni*TEXER* 4

| Product description | Compact vortexer with brushless motor and infinitely variable speed control up to 4200 rpm for optimal mixing results. The digital display alternately shows the set speed and time.  - Programmable Pulse mode  - 3-way switch (on/off/touch)  - Timer adjustable from 1 min up to 999 min |                      |
|---------------------|---------------------------------------------------------------------------------------------------------------------------------------------------------------------------------------------------------------------------------------------------------------------------------------------|----------------------|
| Scope of supply     | Vortexer, conical tube attachment, round disk attachment, universal plug                                                                                                                                                                                                                    |                      |
| Specifications      | Type of movement:                                                                                                                                                                                                                                                                           | Orbital              |
|                     | Orbital diameter:                                                                                                                                                                                                                                                                           | 4 mm                 |
|                     | Speed range:                                                                                                                                                                                                                                                                                | 300 4200 rpm         |
|                     | Dimensions (W x D x H):                                                                                                                                                                                                                                                                     | 205 x 136 x 138.5 mm |
|                     | Weight:                                                                                                                                                                                                                                                                                     | 2.8 kg               |
|                     | Power supply:                                                                                                                                                                                                                                                                               | 110 240 V, 50/60 Hz  |
|                     | IP code:                                                                                                                                                                                                                                                                                    | IP 42                |
|                     | Warranty:                                                                                                                                                                                                                                                                                   | 3 years              |